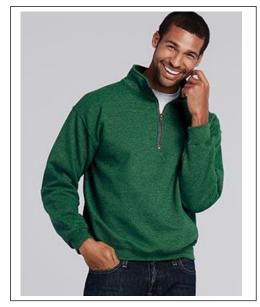

## **Sweat Shirts Order Form**

The Sweat Shirts has the Painesville Railroad Museum Logo embroidered on it. The sweater will be dark green with Yellow-Gold logo embroidering on it.

The sweater is a Gildan Heavy Blend Vintage Cadet Collar Sweatshirt. 8.0 oz., 50% cotton / 50% polyester, self-fabric collar, ½ brass zipper and double needle stitching at shoulder, armhole, waistband and cuffs.