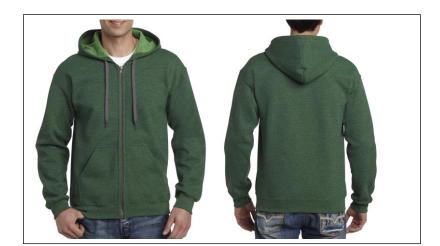

## **Hooded Sweater Order Form**

The hooded sweaters are the Gildan® Heavy Blend<sup>™</sup> Vintage Full Zip Hooded Sweatshirt with the Painesville Railroad Museum Logo embroidered on it. The sweater will be dark green with Yellow-Gold logo embroidering on it.

The sweater is a Gildan Heavy Blend Vintage Cadet Collar Sweatshirt. 8.0 oz., 50% cotton / 50% polyester, Pouch pockets, Unlined hood, full brass zipper and double needle stitching at shoulder, armhole, waistband and cuffs.