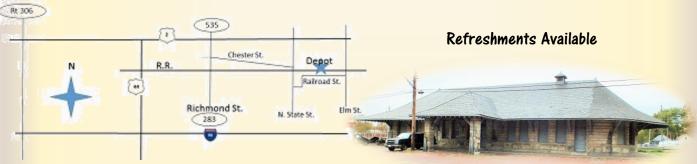

## Direction to Painesville Depot

East on I-90 (exit 200) to Rt. 44

North on Rt. 44 to Rt. 2

East on Rt. 2 (1.5 miles) to OH 535 / OH 283 (exit 223) South on OH 283 for 200 feet, left turn (east onto Chester St.)

East on Chester St (0.7 miles) to North State Street South on North State Street (under RR bridge) to Railroad Street.